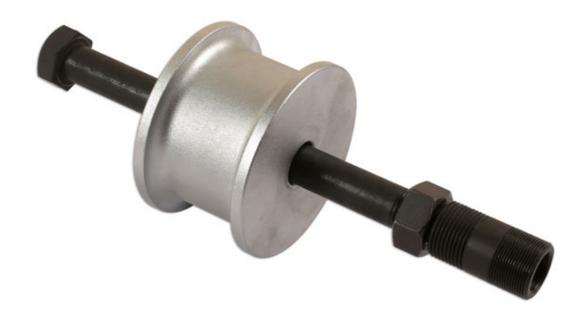

## **Pre Chamber Removal Kit - for Mercedes-Benz**

Pre Chamber removal adaptor and slide hammer kit used to remove the pre-chamber from the cylinder head on early indirect injection Mercedes-Benz diesel engines.

## **Additional Information**

• Supplied with a double ended adaptor incorporating M22 x 1mm and M22 x 1.5mm threads in one adaptor. Bolt M16 x 1.5mm

LASER Kamasa Gunson Connect

- Engines codes include: OM 601, 602.91, 93, 94, 603.91, 93, 96, 97, 604, 605, 606, 615, 616 and 617.91/93/95.
- Used after the pre-chamber socket (Laser Part No. 5472) has been removed.
- Equivalent to OE numbers 602 589 00 33 02 & 667 589 03 63 00.
- IMPORTANT: ensure the threaded bar is well lubricated with molybdenum disulphide grease before use.